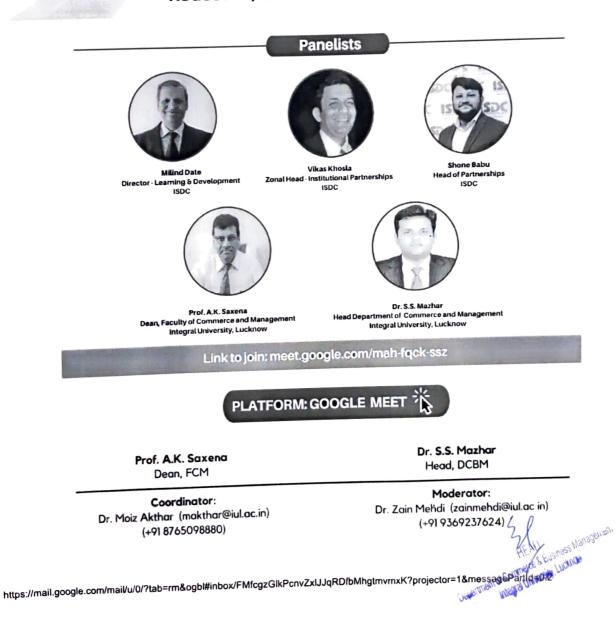

The Panelists of the program are Prof. A. K Saxena, Dean, FCM, Dr. Syed Shahid Mazhar, Head, DCBM, Mr. Milind Date, Director, Learning and Development, ISDC, Mr. Vikas Khosla, Zonal Head, Institutional Partnership, ISDC, Mr. Shone Babu, Head of Partnership, ISDC.

To Register and join the program, kindly check the links provided below:

Google Meet Link for E-Seminar: meet.google.com/mah-fqok-ssz

Prof. A. K. Saxena

Deam, FCN Dean Faculty of Commerce & Management Integral University, Lucknow